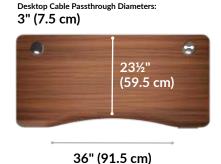

## **Ergo Electric Standing Desk 54x26**

The Ergo Electric Standing Desk 54x26 is key to a healthier and more productive workspace. The ergonomic design of the desk's rounded waterfall edge offers enhanced posture and a comfortable place to rest your forearms with less wrist stress. Desktop passthroughs with grommets help organize cables. Expect the same top-tier, commercial-grade benefits of our other electric standing desks, like sturdy T-Style legs, powerful electric motor, and programmable height settings.

- Curved and Rounded Front Edge of Desk Top
- Cable Management Grommets for Streamlined Wiring
- · Assembles in Minutes with All Tools Included
- · Easy-to-Clean, Durable Laminate Finish
- Adjust to Any Height from 25" 50 1/2"
- · 4 Programmable Height Settings
- Supports up to 200 lb (90.72 kg)
- Meets or Exceeds BIFMA Standards