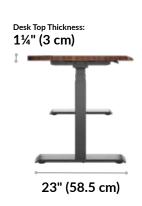

- Curved and Rounded Front Edge of Desk Top
- Cable Management Grommets for Streamlined Wiring
- · Assembles in Minutes with All Tools Included
- · Easy-to-Clean, Durable Laminate Finish
- Adjust to Any Height from 25" 50 1/2"
- · 4 Programmable Height Settings
- Supports up to 200 lb (90.72 kg)
- Meets or Exceeds BIFMA Standards