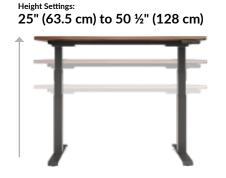

- Curved and Rounded Front Edge of Desk Top
- Cable Management Grommets for Streamlined Wiring
- · Assembles in Minutes with All Tools Included
- · Easy-to-Clean, Durable Laminate Finish
- Adjust to Any Height from 25" 50 1/2"
- · 4 Programmable Height Settings
- Supports up to 200 lb (90.72 kg)
- Meets or Exceeds BIFMA Standards