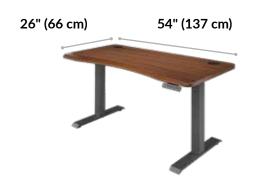

## **Ergo Electric Standing Desk 54x26**

The Ergo Electric Standing Desk 54x26 is key to a healthier and more productive workspace. The ergonomic design of the desk's rounded waterfall edge offers enhanced posture and a comfortable place to rest your forearms with less wrist stress. Desktop passthroughs with grommets help organize cables. Expect the same top-tier, commercial-grade benefits of our other electric standing desks, like sturdy T-Style legs, powerful electric motor, and programmable height settings.

- Curved and Rounded Front Edge of Desk Top
- Cable Management Grommets for Streamlined Wiring
- · Assembles in Minutes with All Tools Included
- · Easy-to-Clean, Durable Laminate Finish
- Adjust to Any Height from 25" 50 1/2"
- · 4 Programmable Height Settings
- Supports up to 200 lb (90.72 kg)
- Meets or Exceeds BIFMA Standards